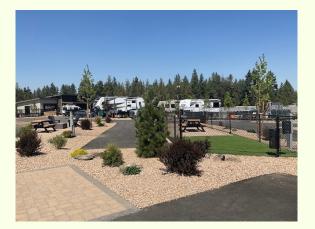

#### Pull throughs

This park boasts an impressive 176 sites that promise ample space for everyone to stretch out and unwind! There are 14 pullthroughs, 75 sites complete with firepits, and 24 delightful paw patios ready to pamper your furry friends! Our lightning-fast fiber optic WIFI, supported by six strategically placed towers, ensures you're throughout the park, you can stay connected while you reconnect with nature. It's a match made in RV heaven!

#### Paw Patios for your Pet

Are you ready to unleash the ultimate outdoor experience for your furry friends? Paw Patios are the purr-fect solution! Imagine your canine family enjoying being unleashed in a safe, and comfy space. With our Paw Patios, you can fetch some fun while ensuring your pups have their very own spot to enjoy the great outdoors. Ask for details. never out of touch. So whether you're looking to escape the daily grind or working from home, this extraordinary destination has it all.