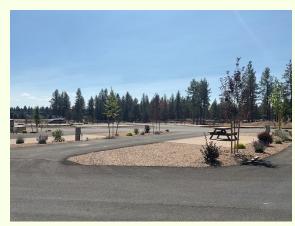

#### Standard back-in sites

Get ready to park your RV in style! All sites come complete with a gravel parking pad so you can pull in and settle down without a hitch. You'll also find a clean new picnic table waiting for you and full hookups that ensure you have all the comforts of home right at your fingertips. With our lightningfast fiber optic WIFI connected to six towers

#### Pull throughs

This park boasts an impressive 176 sites that promise ample space for everyone to stretch out and unwind! There are 14 pullthroughs, 75 sites complete with firepits, and 24 delightful paw patios ready to pamper your furry friends! Our lightning-fast fiber optic WIFI, supported by six strategically placed towers, ensures you're throughout the park, you can stay connected while you reconnect with nature. It's a match made in RV heaven!