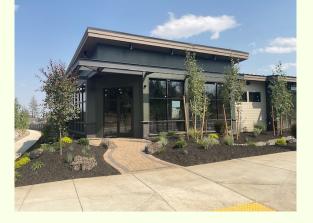

#### Welcome to The Hub (Clubhouse)

The Hub was designed to be the ultimate clubhouse for all your camping needs.

- 5 Pickleball courts
- Pool with a baja shelf for lounging (will close October 1 and Reopen May 15)
- Hot tub open year round
- Lightening-fast WIFI
- 6000 square foot clubhouse called "The Hub" with reservable event room/kitchen
- 9 private bathrooms with showers in 3 locations
- Store
- Library
- Business center
- Fitness Center
- Guest Laundry
- Family Great Room with kitchen
- Pool Table, 2 Ping Pong Tables
- Outside fire pits with seating on the Hub
- AND MUCH MORE!