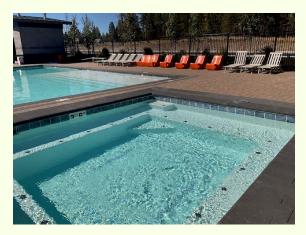

#### Pool fun and hot tub relaxation

Relax and unwind in our HUGE pool complete with baja shelf or have a seat in our spacious hot tub. Whichever you choose is sure to be a splash! The hot tub will be open year round and the pool will be seasonal. Five amazing private bathrooms just off the patio are great place to wash up before and after a swim.